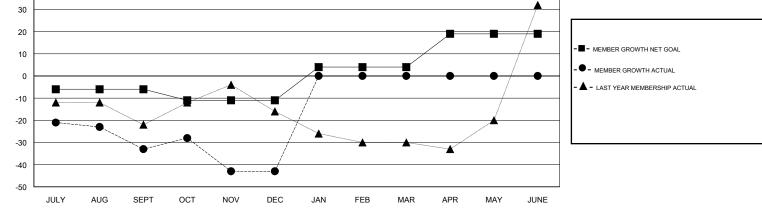

## GMT CA

| Clubs<br>RESULTS FOR 2017-2018 |   |   |   | Members<br>RESULTS FOR 2017-2018 |    |    |    |
|--------------------------------|---|---|---|----------------------------------|----|----|----|
|                                |   |   |   |                                  |    |    |    |
| JULY/AUG/SEPT                  | 0 | 0 | 0 | JULY/AUG/SEPT                    | -6 | 29 | 56 |
| OCT/NOV/DEC                    | 0 | 0 | 0 | OCT/NOV/DEC                      | -5 | 46 | 52 |
| JAN/FEB/MAR                    | 1 | 0 | 0 | JAN/FEB/MAR                      | 15 | 0  | 0  |
| APR/MAY/JUNE                   | 1 | 0 | 0 | APR/MAY/JUNE                     | 15 | 0  | 0  |