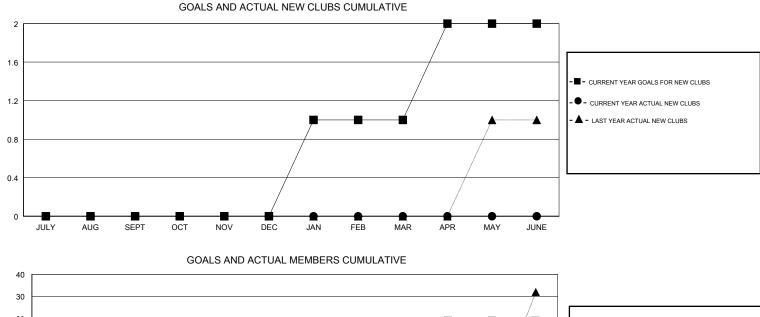

## GMT CA

| Clubs<br>RESULTS FOR 2017-2018 |   |   |   | Members<br>RESULTS FOR 2017-2018 |    |    |    |
|--------------------------------|---|---|---|----------------------------------|----|----|----|
|                                |   |   |   |                                  |    |    |    |
| JULY/AUG/SEPT                  | 0 | 0 | 0 | JULY/AUG/SEPT                    | -6 | 29 | 56 |
| OCT/NOV/DEC                    | 0 | 0 | 0 | OCT/NOV/DEC                      | -5 | 46 | 52 |
| JAN/FEB/MAR                    | 1 | 0 | 0 | JAN/FEB/MAR                      | 15 | 0  | 0  |
| APR/MAY/JUNE                   | 1 | 0 | 0 | APR/MAY/JUNE                     | 15 | 0  | 0  |